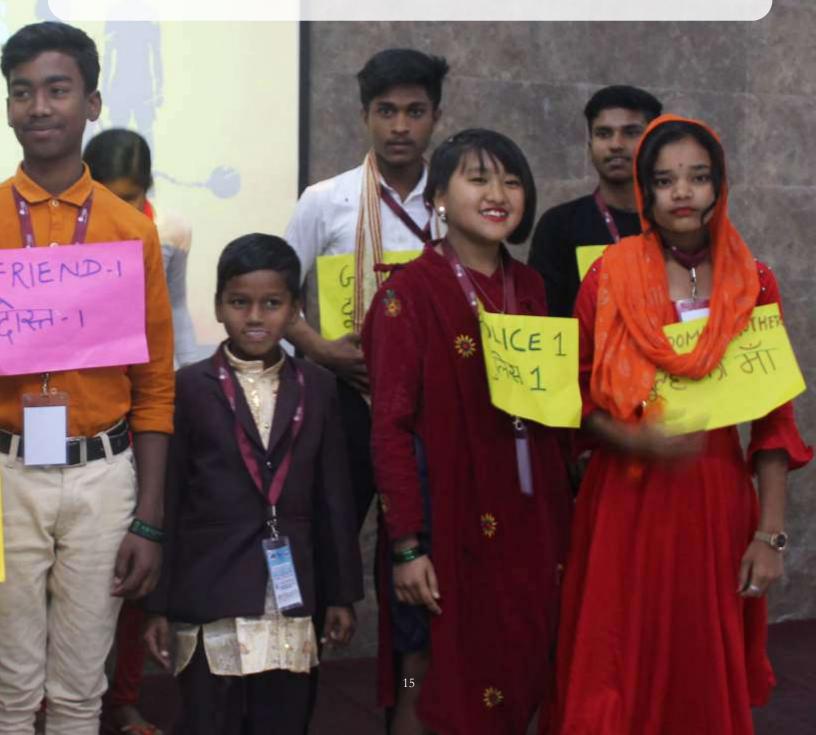

# MIGRATION & ANTI-HUMAN TRAFFICKING

6171

Migrant workers Supported 434

Individuals Skilled in different trades

Caritas India is working in Uttar Pradesh at the border of India and Nepal to address the cross-border trafficking in persons and another program is being implemented in Assam and Arunachal Pradesh. 305 children and women were rescued during the last one year. 58 girls were supported through short stay home at Nepalganj, Nepal

- 45 Complementary Education and Information Centre established in three districts- Saharsa, Madhepura and Araria of Bihar where the children of Mushahar community attend extra classes after school.
- 70 drop-out children re-enrolled in schools of Uttar Pradesh and Nepalganj district of Nepal.
- 259 trafficked persons rescued and among them 110 repatriated in Uttar Pradesh and Assam.
- 63 Village vigilant committees formed in ASSAM to check human trafficking
- 181 Indian voluntary migrants were reintegrated and supported for education, accommodation, medical purposes and setting up micro business.

Under the Anti-Human Trafficking programme in Uttar Pradesh, Assam and Arunachal Pradesh, Caritas India is working on the pillars of creating community level prevention through VLCPCs, Children's Club and protection networking with Indo-Nepal Border Forces and other govt. as well as non-govt. stakeholders. Caritas India also has a growing network of Children's collectives across India in the form of Children's Clubs and Parliaments strengthening Children's Right to Participation and empowering them as Child Leaders.