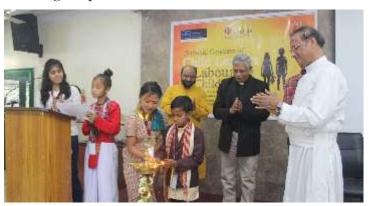

#### National Conclave of Child Leaders on Laboring Childhood

Caritas India organized its first National Conclave of the Child Leaders from seven states of India on the 17th of February 2020. This Conclave was an outcome of the two days capacity building workshop of Child Leaders wherein they developed their Charter of Recommendations on Prevention of Child Labor. The Charter of recommendations was presented by Child Leaders at National Conclave to the Govt. and NGO Stakeholders.