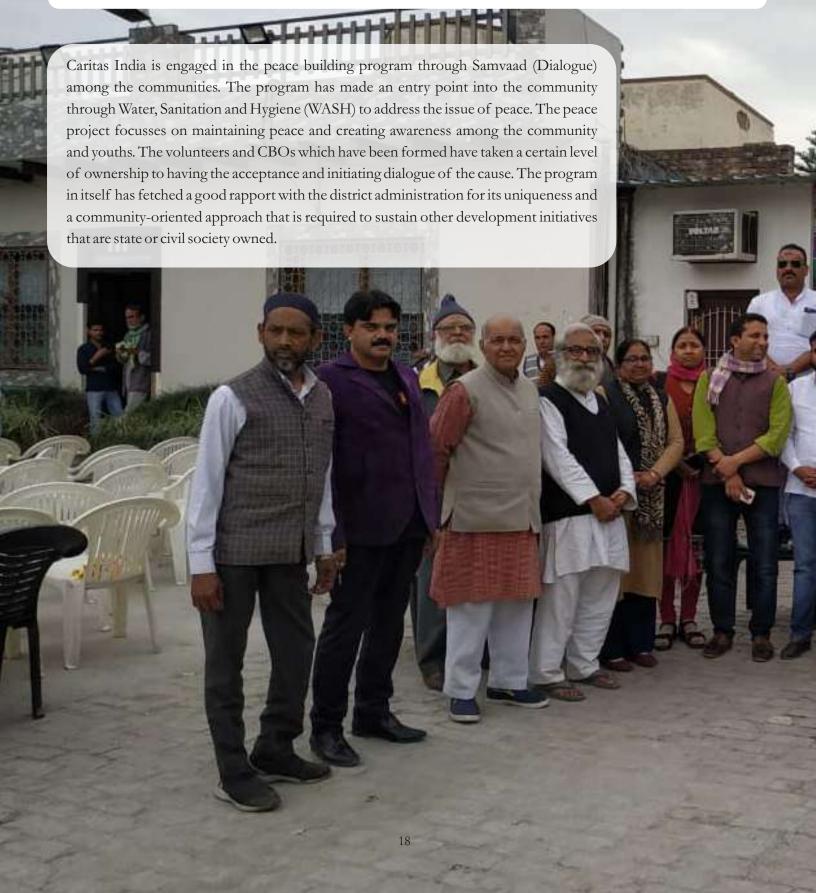

### PEACE BUILDING

22 Peace Clubs Formed 700 School students are registered in Peace Club

Trainings
conducted by
Peace Club members

- 738 Student Volunteers propagating the message of peace through the Street Play Campaigns.
- 459 Families optimally using water and its storage.
- 351 Households initiated the process of toilet construction in their houses.
- 439 Families sensitized on seven steps of Water, Sanitation and Hygiene