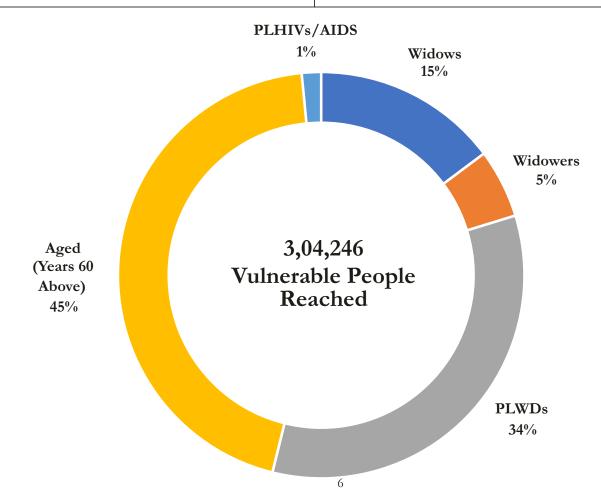

Caritas India works on socio-economic justice and empowerment has helped in shaping the policy change at local, state and national level. Rather than focus on reaching the impoverished, we are concentrating our response and support based on vulnerability and impact. We were able to support 3,04,246 vulnerable people in the society to uplift their quality of life.