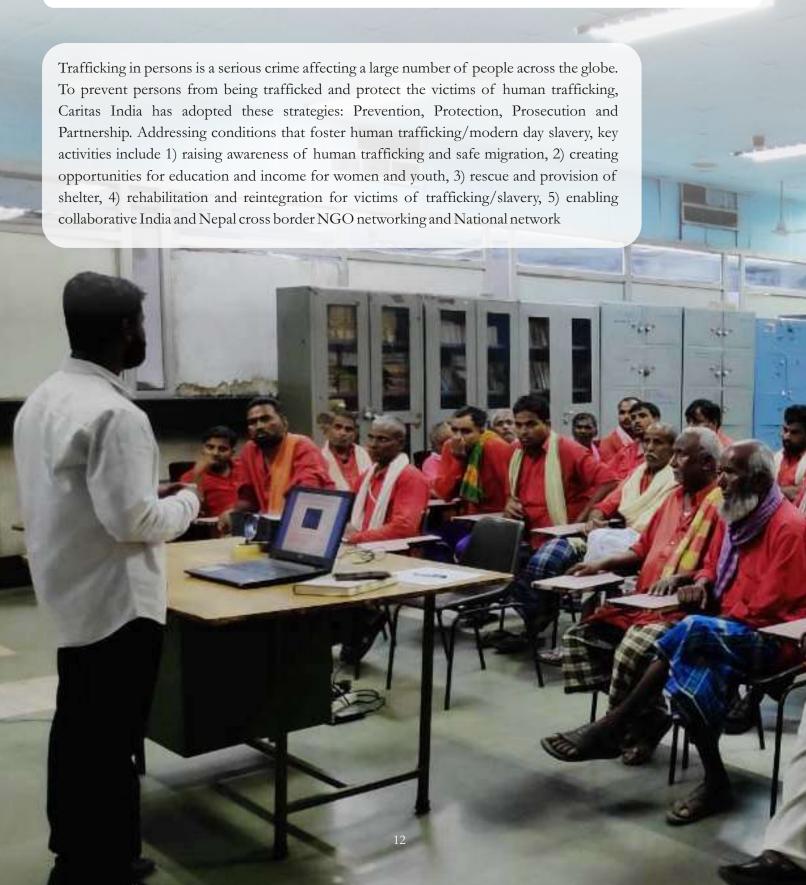

# MIGRATION & ANTI-HUMAN TRAFFICKING

6171

Migrant workers Supported 434

Individuals Skilled in different trades

Caritas India is working in Uttar Pradesh at the border of India and Nepal to address the cross-border trafficking in persons and another program is being implemented in Assam and Arunachal Pradesh. 305 children and women were rescued during the last one year. 58 girls were supported through short stay home at Nepalganj, Nepal

Under the Anti-Human Trafficking programme in Uttar Pradesh, Assam and Arunachal Pradesh, Caritas India is working on the pillars of creating community level prevention through VLCPCs, Children's Club and protection networking with Indo-Nepal Border Forces and other govt. as well as non-govt. stakeholders. Caritas India also has a growing network of Children's collectives across India in the form of Children's Clubs and Parliaments strengthening Children's Right to Participation and empowering them as Child Leaders.