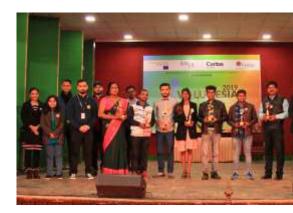

#### VOLUNESIA 2019: International Volunteers Day

Caritas India celebrated and acknowledged the spirit of volunteering at VOLUNESIA 2019 at New Delhi, Ahmednagar and Kerala. Volunesia – the moment when you forget you're volunteering to change others' lives, because it is changing yours. Volunteering has always been a core area for Caritas India.