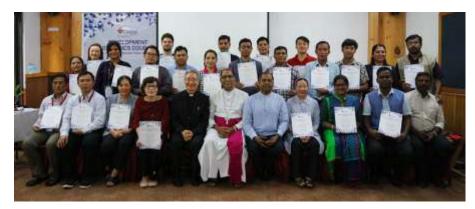

#### International Development Dynamics Course

Caritas India inaugurated the 15 days long International Development Dynamics Course (IDDC) in Dhulikhel Village Resort, Nepal. Development Dynamic Course (DDC) is one of the signature programs of Caritas India with 49 DDC conducted at the National Level. This is the first international DDC Caritas India is organising with 23 Participants across 9 countries.