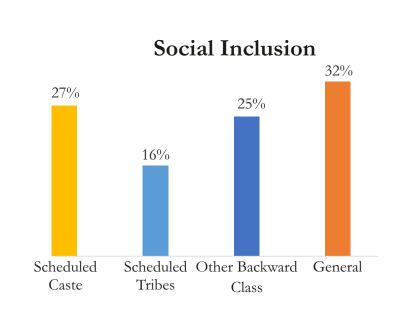

Caritas India works on socio-economic justice and empowerment has helped in shaping the policy change at local, state and national level. Rather than focus on reaching the impoverished, we are concentrating our response and support based on vulnerability and impact. We were able to support 3,04,246 vulnerable people in the society to uplift their quality of life.