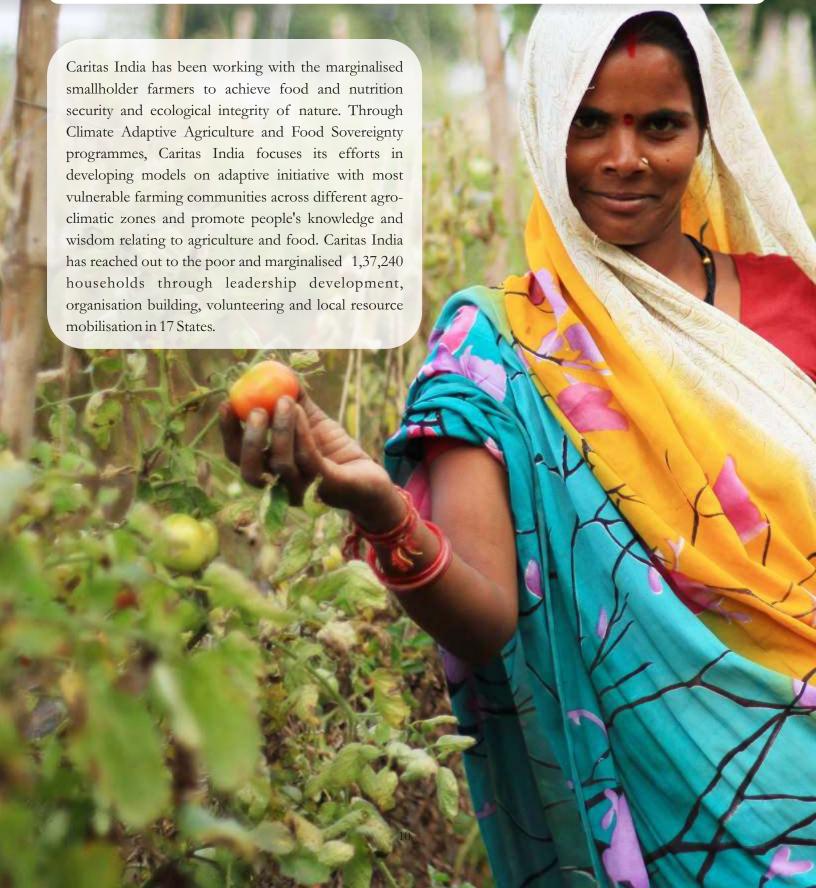

# CLIMATE ADAPTIVE AGRICULTURE & LIVELIHOOD PROGRAMMES

2,704
Water Conservation
Structures Developed/
Renewed

2,954 Kitchen Gardens Developed 11,949
Tree saplings planted

2,423
Households empowered with alternate source of income

43,911
Farmers doing
Organic Farming

54,553
Acres of land under Organic Farming

12,445
Bio Manure
Units established

20,289
Households availed various Social Security benefits

- 148 women started income generation activities by availing financial assistance from Samrudhi, in Rajsthan.
- More than 2500 HHs increased their income by adopting diversified livelihood measures, in West Bengal, Madhya Pradesh, and Maharashtra.
- 57 Seed Banks functionalized which revolved 1221 Kg of traditional seeds in Madhya Pradesh and Maharashtra.
- 2619 farmers initiated organic farming in Rajasthan, Madhya Pradesh, and Maharashtra.
- 5 Farmer Producer Organisations established in Jharkhand.