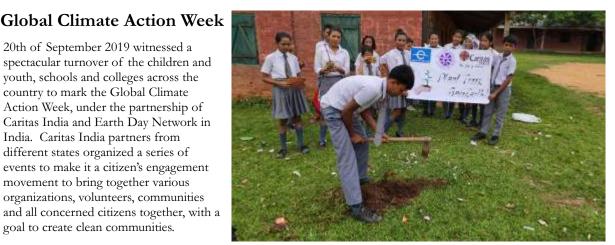

20th of September 2019 witnessed a spectacular turnover of the children and youth, schools and colleges across the country to mark the Global Climate Action Week, under the partnership of Caritas India and Earth Day Network in India. Caritas India partners from different states organized a series of events to make it a citizen's engagement movement to bring together various organizations, volunteers, communities and all concerned citizens together, with a goal to create clean communities.