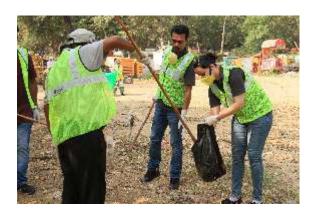

#### Caritas India Foundation Day 2019

On its 56th Foundation day Caritas India staff and Caritas Samaritans in different parts of our country reached out to the streets and onboarding the Swachh Bharat Abhiyan. In Delhi, the staff members and Caritas Samaritans in collaboration with New Delhi Municipal Council conducted a "Plastic Plugging" drive" in the Central part of Delhi. The team experienced the true spirit of volunteering while collecting the plastic waste from the local slum area.