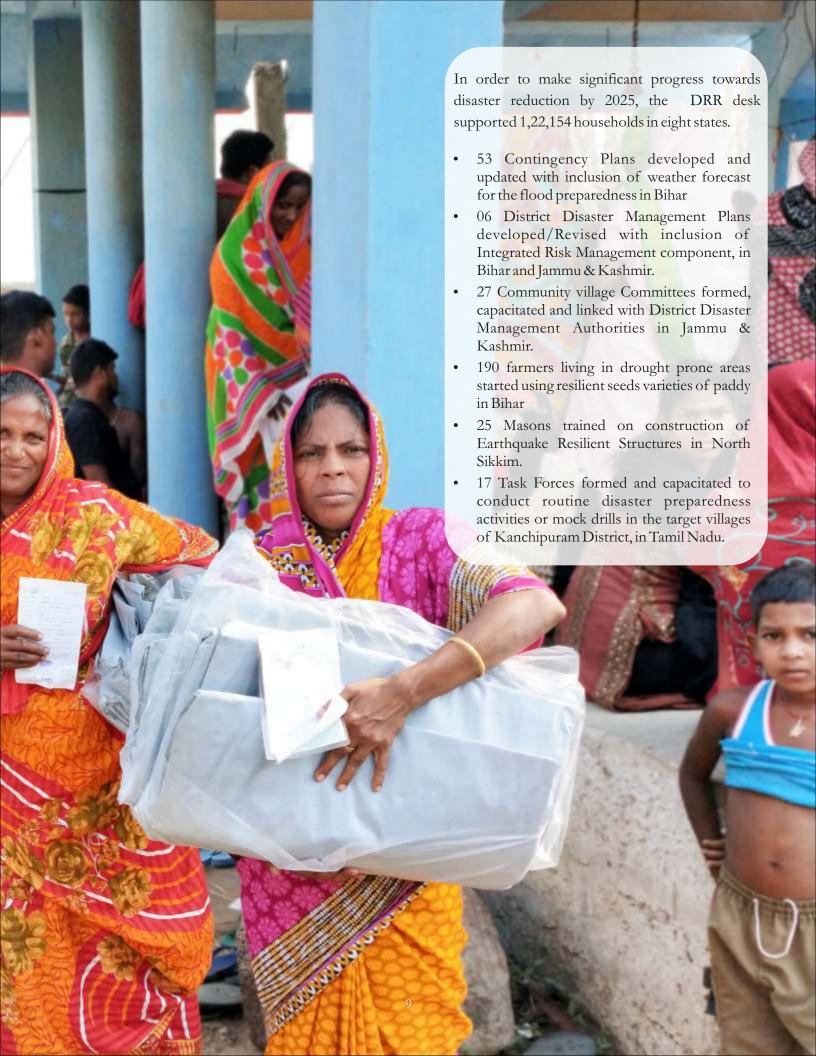

### **HUMANITARIAN AID** & DISASTER RISK REDUCTION

Caritas India has been extending support to the marginalised and most deprived community through most essential humanitarian aid and support by upholding human dignity of the survivors. Through the Humanitarian Aid and Disaster Risk Reduction response and recovery strategy, the most marginalised and deprived communities were reached out in the affected areas within a record time.

In 2019-2020, Caritas India has actively intervened in the flood and cyclone affected areas of Odisha, Assam, Bihar, Maharashtra, Kerala, Karnataka, Tamil Nadu, Andhra Pradesh, West Bengal and Tripura States.

#### HOUSEHOLD REACH

2021

Food Security and Nutrition

21623

Water, Sanitation and Hygiene

16683

Shelter and Non-Food Items

1234

Cash and Voucher Assistance

590

CFS/Education

16214

Livelihood

119

Permanent Shelter | Temporary Shelter |

12915

Refurbishment of Public infrastructure