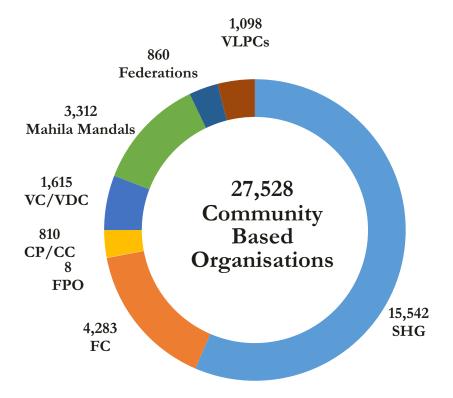

.

Caritas India is a pivotal change agent of the people's movement to convert the current system to ensure quality and affordable services and care, empowering communities towards their development, leveraging the collective strength of like-minded organisations to bring systemic change and socio-economic development to the marginalised people. In our commitment to change, we also encourage and nurture new leadership at the community level to inspire, influence and guide others to participate in the decision making process.

With the continued support of our generous funders and donors, we look forward to making even greater strides for community empowerment in the year ahead.

Fr. Paul Moonjely

Executive Director, Caritas India

### YEAR IN REVIEW

# 48,40,345 Population Reach











# Strategic Achievements



2837

Leaders Empowered in all programme areas



2,11,853

People linked to 51 prioritised social security schemes



12,40,935

Volunteering hours recorded



₹18,25,78,932

Resource Mobilised under Sharing Communities

### **HUMANITARIAN AID** & DISASTER RISK REDUCTION

Caritas India has been extending support to the marginalised and most deprived community through most essential humanitarian aid and support by upholding human dignity of the survivors. Through the Humanitarian Aid and Disaster Risk Reduction response and recovery strategy, the most marginalised and deprived communities were reached out in the affected areas within a record time.

In 2019-2020, Caritas India has actively intervened in the flood and cyclone affected areas of Odisha, Assam, Bi