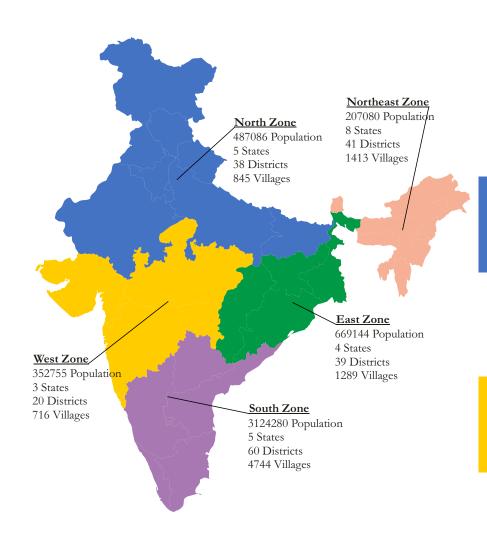

fe.

Caritas India is a pivotal change agent of the people's movement to convert the current system to ensure quality and affordable services and care, empowering communities towards their development, leveraging the collective strength of like-minded organisations to bring systemic change and socio-economic development to the marginalised people. In our commitment to change, we also encourage and nurture new leadership at the community level to inspire, influence and guide others to participate in the decision making process.

With the continued support of our generous funders and donors, we look forward to making even greater strides for community empowerment in the year ahead.

Fr. Paul Moonjely

Executive Director, Caritas India

### YEAR IN REVIEW

# 48,40,345 Population Reach











# Strategic Achievements



2837

Leaders Empowered in all programme areas



2,11,853

People linked to 51 prioritised social security schemes



12,40,935

Volunteering hours recorded



₹18,25,78,932

Resource Mobilised under Sharing Communities

### **HUMANITARIAN AID** & DISASTER RISK REDUCTION

Caritas India has been extending support to the marginalised and most deprived community through most essential humanitarian aid and support by upholding human dignity of the survivors. Through the Humanitarian Aid and Disaster Risk Reduction response and recovery strategy, the most marginalised and deprived communities were reached out in the affected areas within a record time.

In 2019-2020, Caritas India has actively intervened in the flood and cyclone affected areas of Odisha, Assam,