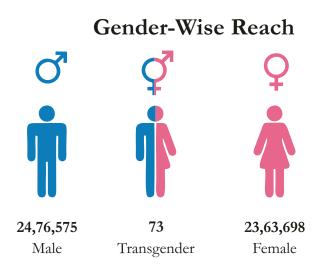

This past year, we made significant gains in the community's health, safety and economic justice. Caritas India and its partners worked tirelessly to reach out to 48,40, 345 population by addressing the developmental challenges of gender parity, inequality, social exclusion, modern-day slavery, illiteracy, violence against vulnerable groups, unemployment, malnutrition and poverty.